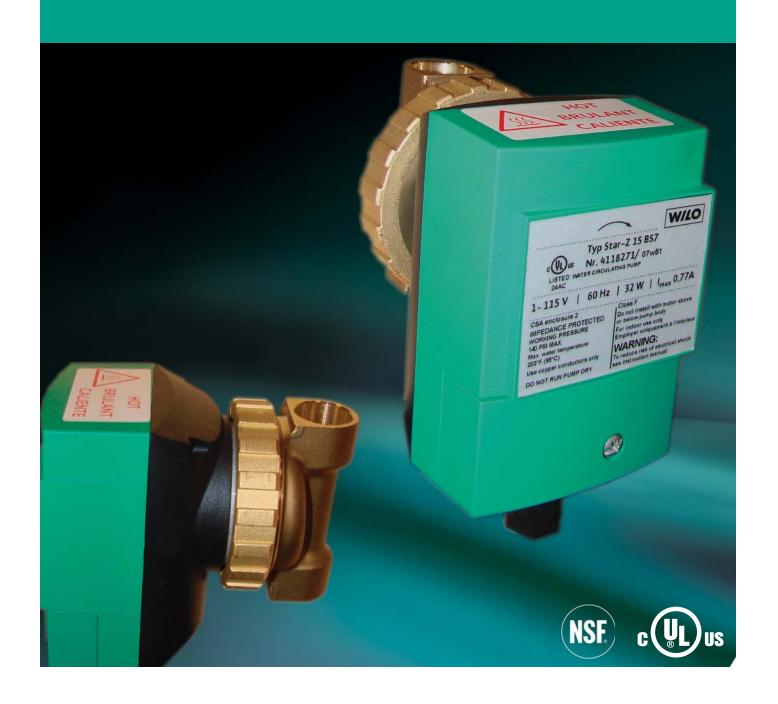

## Residential Hot Water Recirculation Pumps

The new WILO Star Z-15 provides maximum convenience, ensuring that hot water is available immediately at the turn of a tap. Featuring NSF approved, lead-free bronze, easy installation, low energy consumption, the Z-15 is the pump of choice for secondary hot water circulation systems, and similar types of building service systems. Practical? We call it *Pumpen Intelligenz*.

## NSF approved, lead-free bronze!

- NSF approved, lead-free bronze
- Available in ½" union, as well as ½" and ¾"sweat
- 115v power cord included
- Easy quick connect wiring

- Optional digital 7-day programmable timer
- Magnetic drive design
- Energy-saving
- Safe and quick installation