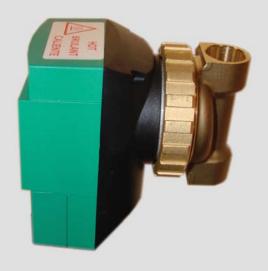

## Residential Hot Water Recirculation Pumps

The new WILO Star Z-15 provides maximum convenience, ensuring that hot water is available immediately at the turn of a tap. Featuring NSF approved, lead-free bronze, easy installation, low energy consumption, the Z-15 is the pump of choice for secondary hot water circulation systems, and similar types of building service systems. Practical? We call it *Pumpen Intelligenz*.

## NSF approved, lead-free bronze!

- NSF approved, lead-free bronze
- Available in ½" union, as well as ½" and ¾"sweat
- 115v power cord included
- Easy quick connect wiring

- Optional digital 7-day programmable timer
- Magnetic drive design
- Energy-saving
- Safe and quick installation