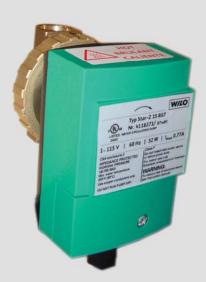

## Residential Hot Water Recirculation Pumps

The new WILO Star Z-15 provides maximum convenience, ensuring that hot water is available immediately at the turn of a tap. Featuring NSF approved, lead-free bronze, easy installation, low energy consumption, the Z-15 is the pump of choice for secondary hot water circulation systems, and similar types of building service systems. Practical? We call it *Pumpen Intelligenz*.

## NSF approved, lead-free bronze!

- NSF approved, lead-free bronze
- Available in ½" union, as well as ½" and ¾"sweat
- 115v power cord included
- Easy quick connect wiring

- Optional digital 7-day programmable timer
- Magnetic drive design
- Energy-saving
- Safe and quick installation